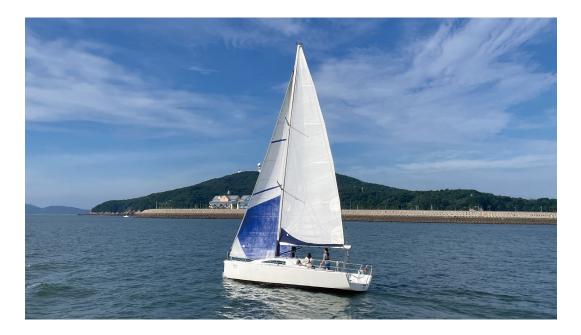

Hera (Power Catamaran Yacht)

Sunny (Sailing Yacht) - 36 ft - 12 passengers - 6.23 tons

Jet Boat (Yamaha 212)

- 12 passengers - 2.3 tons

Jet Ski (Yamaha Cruiser / FXO, 2 units) 2 passengers0.6 tons

Paddle Board (Flat board, 15 units)