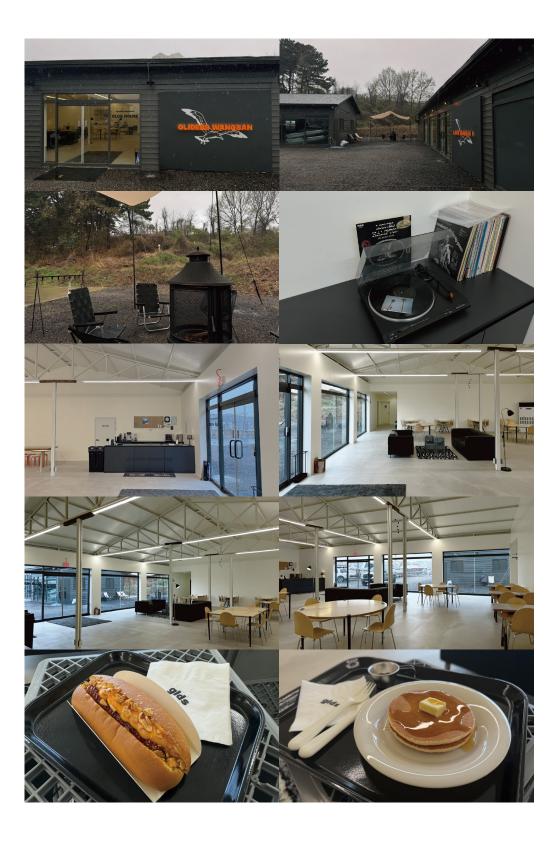

#### **CLUB HOUSE**

We operate a unique cultural complex, the Clubhouse, at Wangsan Beach—an exclusive marine-themed space where diverse people can gather.

It serves as both a lounge and cafe for visitors, collecting local stories and building the history of GLIDERS WANGSAN.