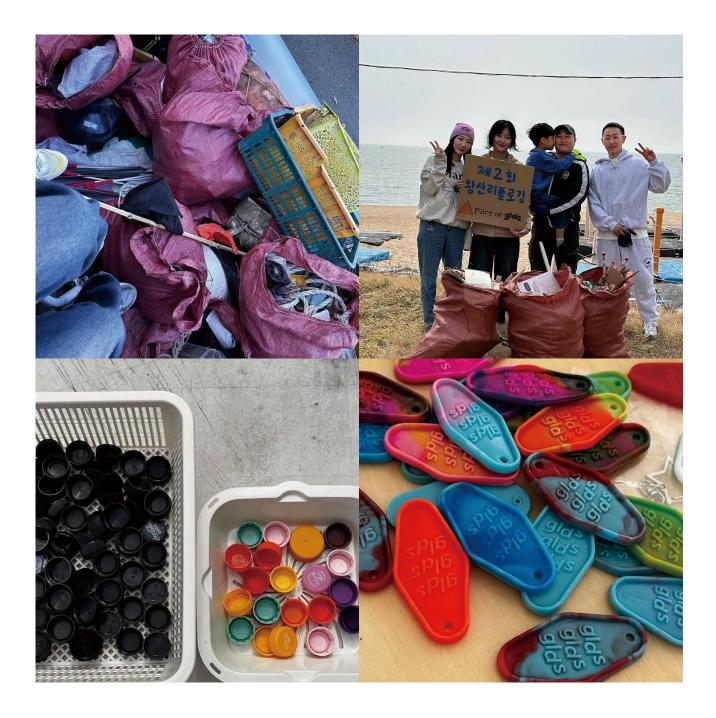

## CAMPAIGN

This is a regularly held campaign that collects and recycles marine litter indiscriminately dumped around Wangsan Beach, turning it into various goods and aiming to improve the marine environment.