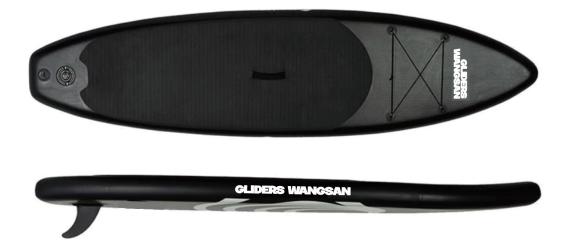

Hera (Power Catamaran Yacht)

Sunny (Sailing Yacht) - 36 ft - 12 passengers - 6.23 tons

Jet Boat (Yamaha 212)

- 12 passengers - 2.3 tons

Jet Ski (Yamaha Cruiser / FXO, 2 units) 2 passengers0.6 tons

Paddle Board (Flat board, 15 units)

#### **OCEAN LEISURE**

This is a ocean leisure program available at Wangsan Beach.

You can enjoy various ocean activities such as paddleboard, jet ski, and jet boat.