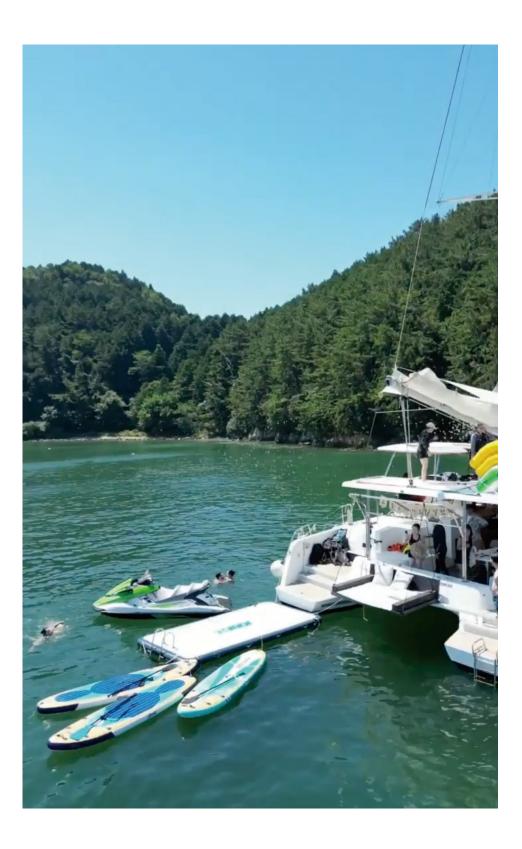

#### **OCEAN LEISURE**

This is a ocean leisure program available at Wangsan Beach.

You can enjoy various ocean activities such as paddleboard, jet ski, and jet boat.