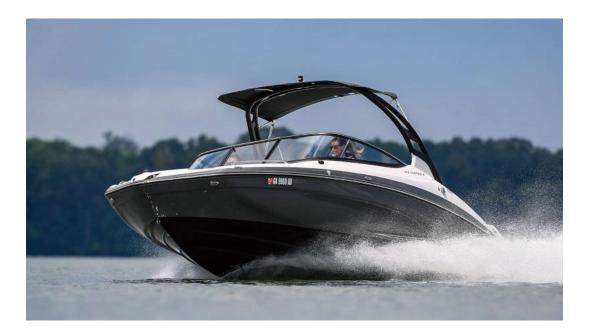

Hera (Power Catamaran Yacht)

Sunny (Sailing Yacht) - 36 ft - 12 passengers - 6.23 tons

Jet Boat (Yamaha 212)

- 12 passengers - 2.3 tons

Jet Ski (Yamaha Cruiser / FXO, 2 units) 2 passengers0.6 tons

Paddle Board (Flat board, 15 units)