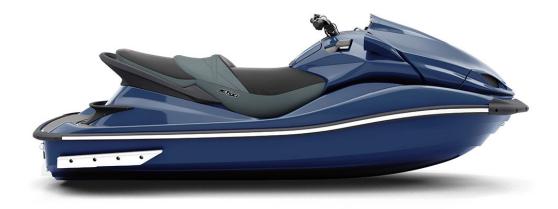

Hera (Power Catamaran Yacht)

Sunny (Sailing Yacht) - 36 ft - 12 passengers - 6.23 tons

Jet Boat (Yamaha 212)

- 12 passengers - 2.3 tons

Jet Ski (Yamaha Cruiser / FXO, 2 units) 2 passengers0.6 tons

Paddle Board (Flat board, 15 units)

#### **OCEAN LEISURE**

This is a ocean leisure program available at Wangsan Beach.

You can enjoy various ocean activities such as paddleboard, jet ski, and jet boat.