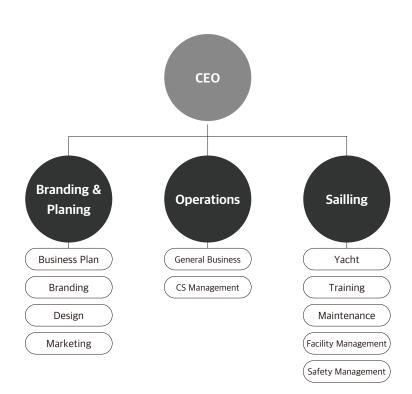

#### ORGANIZATION CHART

GLIDERS WANGSAN oversees and takes full responsibility for all work processes through a systematic workflow and internal staffing.

Each team carries out various projects in collaboration with experts and partner companies.