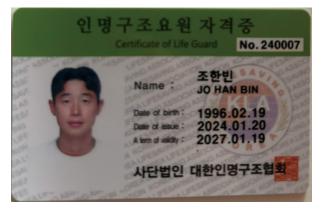

#### QUALIFICATION CERTIFICATES

| 문서번호:9-000247021              |
|-------------------------------|
|                               |
| 제 1000328 호                   |
|                               |
| 전문스포츠지도사 자격증                  |
|                               |
|                               |
| 성 명: 류해석                      |
| 생년월일: 1994년 06월 01일           |
| 자격등급: 2급                      |
| 자격종목: 요트                      |
|                               |
|                               |
| 「국민체육진흥법 시행령」제9조제2항· 제3항 및    |
| 같은 법 시행규칙 제18조제3항제1호에 따라 위와 같 |
| 이 전문스포츠지도사 자격이 있음을 증명합니다.     |
|                               |
|                               |
| 자격취득일 : 2021년 08월 06일         |
| 발 급 일: 2022년 04월 05일          |
|                               |
| 문화체육관광부장관 관광금                 |
|                               |
|                               |
| <u>۳</u>                      |
|                               |
|                               |