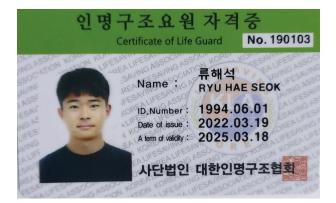

#### QUALIFICATION CERTIFICATES

| 문서번호:9-000247021              |
|-------------------------------|
|                               |
| 제 1000328 호                   |
|                               |
| 전문스포츠지도사 자격증                  |
|                               |
|                               |
| 성 명: 류해석                      |
| 생년월일: 1994년 06월 01일           |
| 자격등급: 2급                      |
| 자격종목: 요트                      |
|                               |
|                               |
| 「국민체육진흥법 시행령」제9조제2항· 제3항 및    |
| 같은 법 시행규칙 제18조제3항제1호에 따라 위와 같 |
| 이 전문스포츠지도사 자격이 있음을 증명합니다.     |
|                               |
|                               |
| 자격취득일 : 2021년 08월 06일         |
| 발 급 일: 2022년 04월 05일          |
|                               |
| 문화체육관광부장관 관광금                 |
|                               |
|                               |
| <u>۳</u>                      |
|                               |
|                               |