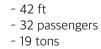

Hera (Power Catamaran Yacht)

Sunny (Sailing Yacht) - 36 ft - 12 passengers - 6.23 tons

Jet Boat (Yamaha 212)

- 12 passengers - 2.3 tons

Jet Ski (Yamaha Cruiser / FXO, 2 units) 2 passengers0.6 tons

Paddle Board (Flat board, 15 units)