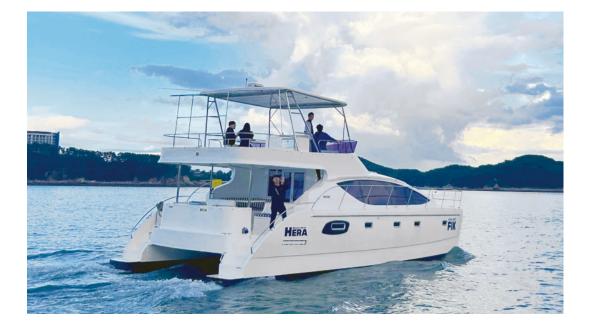

Hera (Power Catamaran Yacht)

Sunny (Sailing Yacht) - 36 ft - 12 passengers - 6.23 tons

Jet Boat (Yamaha 212)

- 12 passengers - 2.3 tons

Jet Ski (Yamaha Cruiser / FXO, 2 units) 2 passengers0.6 tons

Paddle Board (Flat board, 15 units)